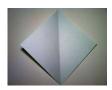

## **Origami Stem Instructions and Diagram**

Follow the instructions below to make this Origami Stem Difficulty: Easy-Medium

Step 1: Start with a square piece of **origami paper** with white side up.

Step 2: Fold the left corner to the right corner, then unfold.

Step 3: Fold the upper left and right edges to the center.

Step 4: Fold the lower left and right edges to the center.

Step 5: Once again, fold the lower left and right edges to the center.

Step 6: Turn the figure over.