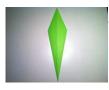

Step 7: Fold the bottom corner to the top corner.

Step 8: Fold the figure in half by folding the left side over to the right.

Step 9: Peel the leaf (on the left side) back and outside reverse fold it.