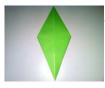

Step 7: Fold the bottom corner to the top corner.

Step 8: Fold the figure in half by folding the left side over to the right.

Step 9: Peel the leaf (on the left side) back and outside reverse fold it.