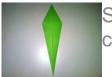

Step 7: Fold the bottom corner to the top corner.

Step 8: Fold the figure in half by folding the left side over to the right.

Step 9: Peel the leaf (on the left side) back and outside reverse fold it.